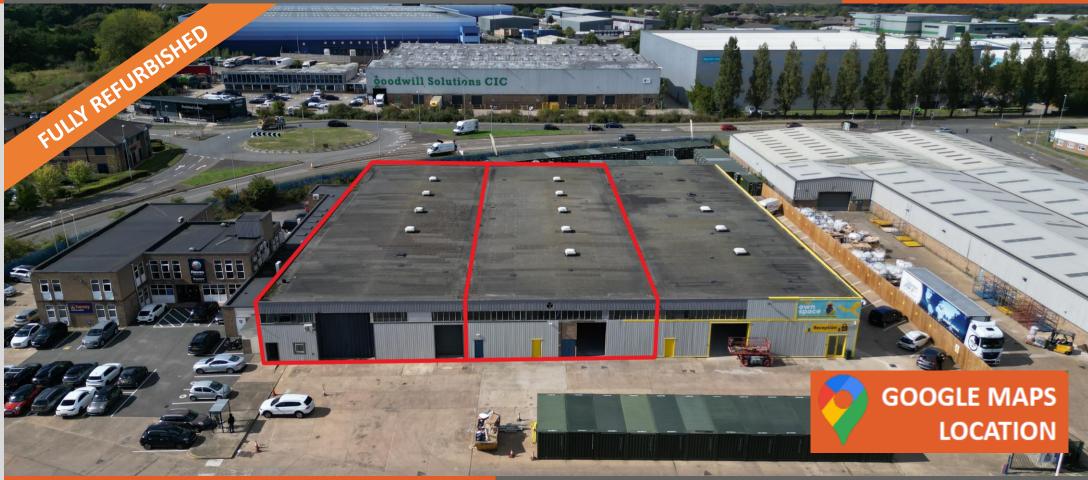

# SANDFIELD CLOSE

Moulton Park • Northampton • NN3 6AB

13,000 – 26,000 sq ft

(1,208 – 2,415 sq m)

Fully Refurbished Warehouse/

Industrial Unit

TO LET – FLEXIBLE TERMS

- Fully refurbished Industrial / Warehouse Units
- Fitted with offices & WCs
- Flexible terms
- Good loading and ample car parking
- Approx 6.25m Eaves Height

# **Description**

The warehouse has been fully refurbished and has the following features:

- LED Lights
- · Fully refurbished offices
- Approx 6.25m Eaves Height
- 2 x Roller Shutter doors
- · Available as a whole or per bay.

## **Accommodation**

|       | Sq Ft  | Sq M  |
|-------|--------|-------|
| Bay 2 | 13,000 | 1,208 |
| Bay 3 | 13,000 | 1,208 |
| Total | 26,000 | 2,412 |

The areas are expressed on a gross internal basis and are approx. having been rounded.