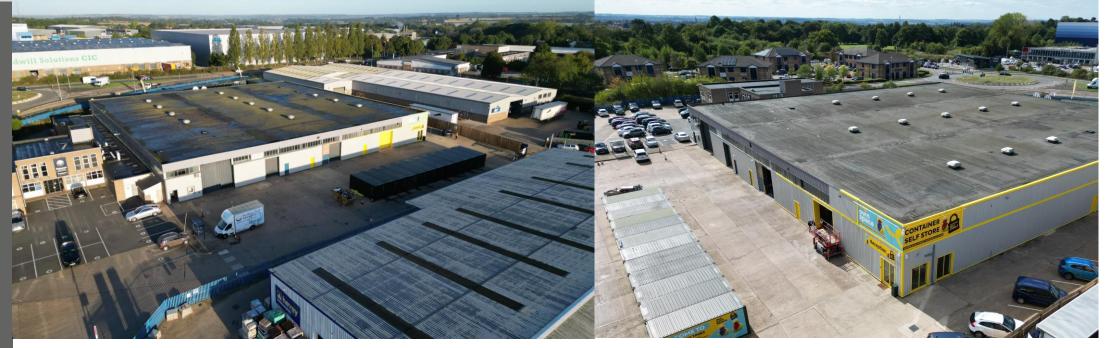

# SANDFIELD CLOSE

Moulton Park • Northampton • NN3 6AB

13,000 – 26,000 sq ft

(1,208 – 2,415 sq m)

Fully Refurbished Warehouse/

Industrial Unit

TO LET – FLEXIBLE TERMS

- Fully refurbished Industrial / Warehouse Units
- Fitted with offices & WCs
- Flexible terms
- Good loading and ample car parking
- Approx 6.25m Eaves Height

# **Description**

The warehouse has been fully refurbished and has the following features:

- LED Lights
- · Fully refurbished offices
- Approx 6.25m Eaves Height
- 2 x Roller Shutter doors
- · Available as a whole or per bay.