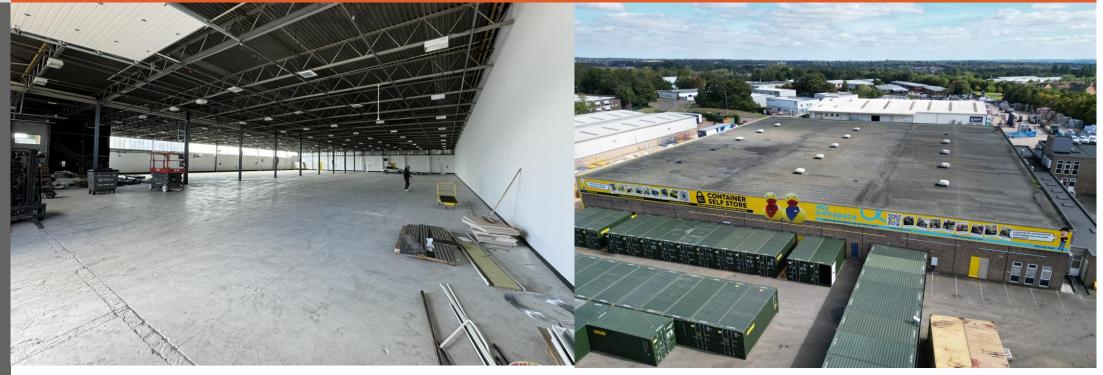

# **Description**

The warehouse has been fully refurbished and has the following features:

- LED Lights
- · Fully refurbished offices
- Approx 6.25m Eaves Height
- 2 x Roller Shutter doors
- · Available as a whole or per bay.