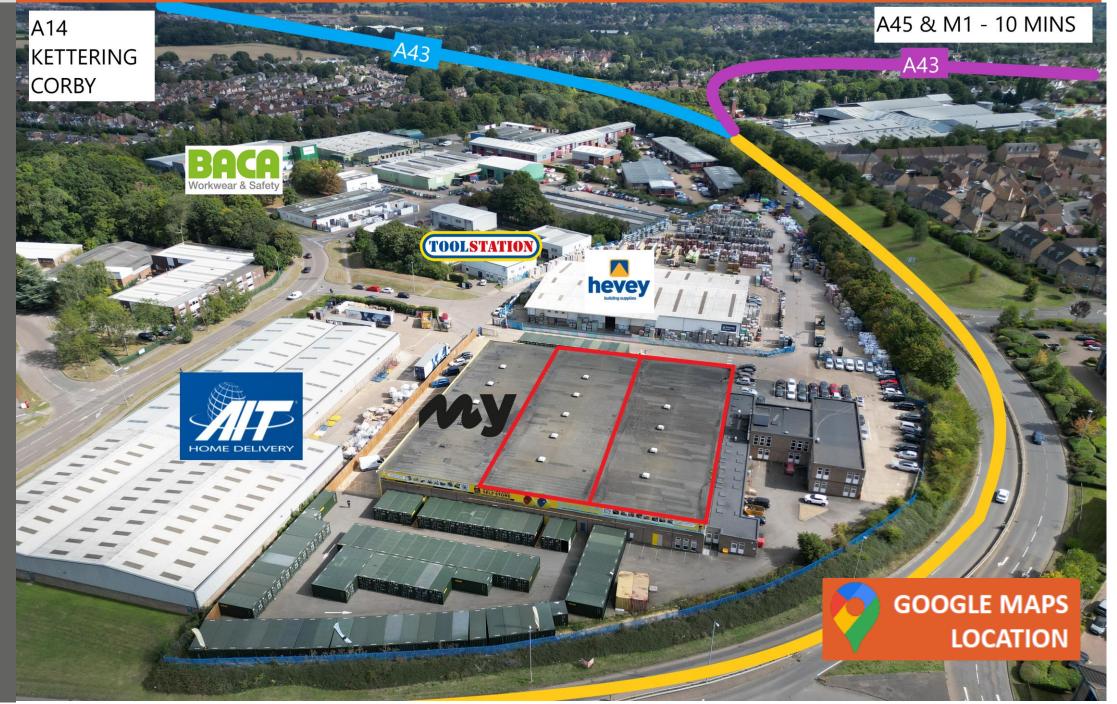

### Location

Sandfield Close is located adjacent to the A5076 on the popular Moulton Park Industrial Estate. Moulton Park is situated adjacent to the A43 within approximately 15 minutes driving time of J15 of the M1 motorway to the south and 25 minutes to Kettering & the A14 to the North.