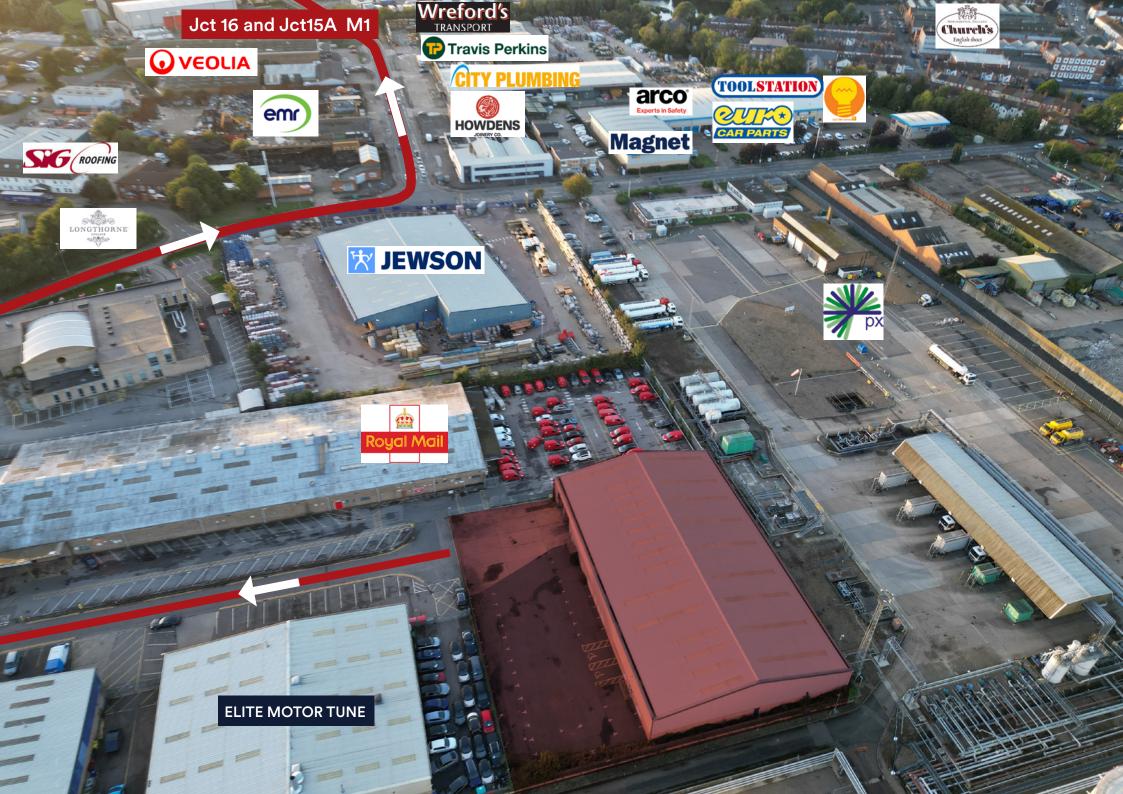

#### Location - NN5 5JP

The premises are located in a prominent position on the St James Mill Road within the popular St James Mill Road Industrial Estate. The estate is situated approx. half a mile east of Northampton town centre and offers fast road access to the towns ring roads, Sixfields, the town centre and the M1 motorway. Well known occupiers on the estate include Travis Perkins, Jewsons, Magnet, A Plant, Gap, City Plumbing, Wolsey, Eurocell, Arco, Toolstation and Greggs.