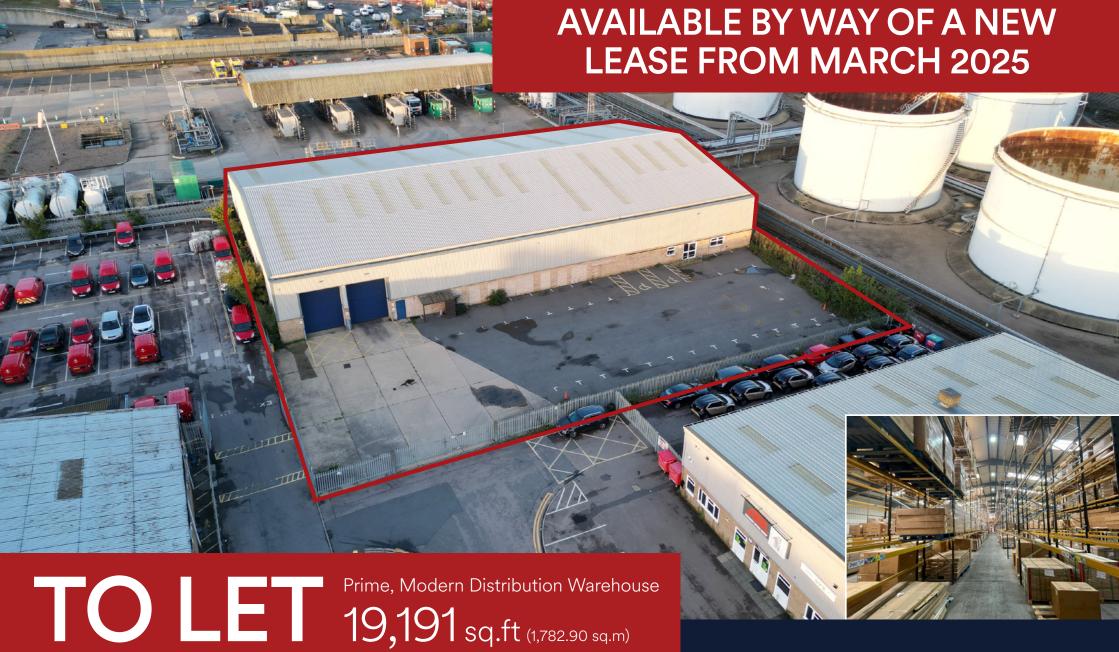

# Unit 49-51 St. James Mill Road, Northampton, NN5 5JP

- Modern industrial unit Self-contained & fenced yard with 22m depth Two level access doors
- Established engineering / trade counter location Available Q1 2025

### **Description:**

The unit benefits from the following amenities/facilities:

- 5m to eaves rising to 8.2m at the apex
- 2 electric ground level loading doors
- 22m deep, secure fenced yard
- Warehouse lighting
- Single storey office block

| Accommodation     | Sq Ft        | Sq M            |
|-------------------|--------------|-----------------|
| Warehouse         | 18,354 sq.ft | (1,705.14 sq.m) |
| Two Storey Office | 837 sq.ft    | (77.76 sq.m)    |
| Total             | 19,191 sq.ft | (1,782.90 sq.m) |