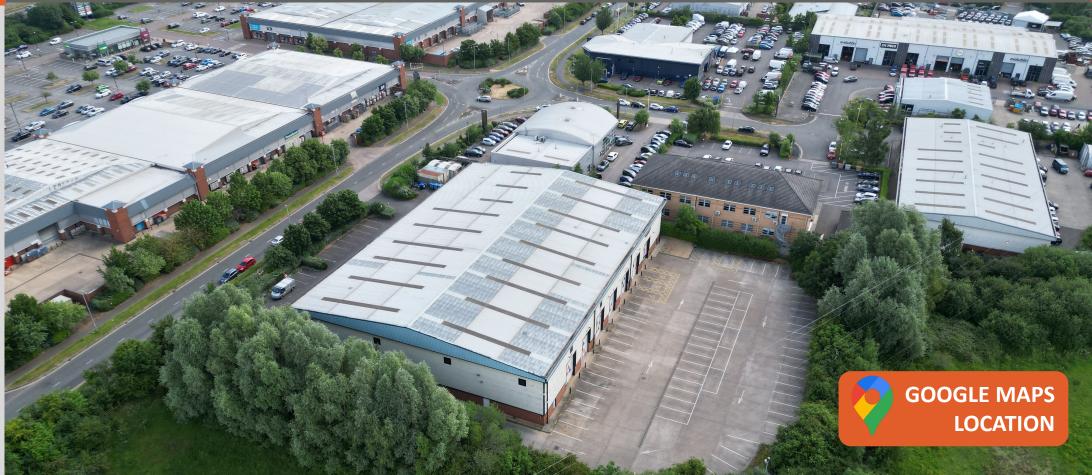

# Unit A, Fairground Way, Riverside

Northampton, NN3 9HU

28,818 sq ft (2,677 sq m)
Detached Warehouse with Large
Self-Contained Yard

TO LET

**Detached Warehouse with Large Self-Contained Yard** 

- High Quality Refurbishment shortly due underway
- Located just off A45 9 mins from M1 J15
- 35m Self-Contained & Secure Yard.
- 7 Level Access Doors

#### Location

Positioned on Riverside Business Park, one of Northampton's premier trade counter/industrial locations, situated 3 miles east of Northampton city centre, with excellent road connections being adjacent to the A45 allowing good access to J15 of M1 motorway, 6 miles to the south.

The well-maintained business park consists of a selection of mixed-use occupiers including Volkswagen, Nissan, Honda, Mercedes-Benz, Lok'n Store and Virgin Gyms.