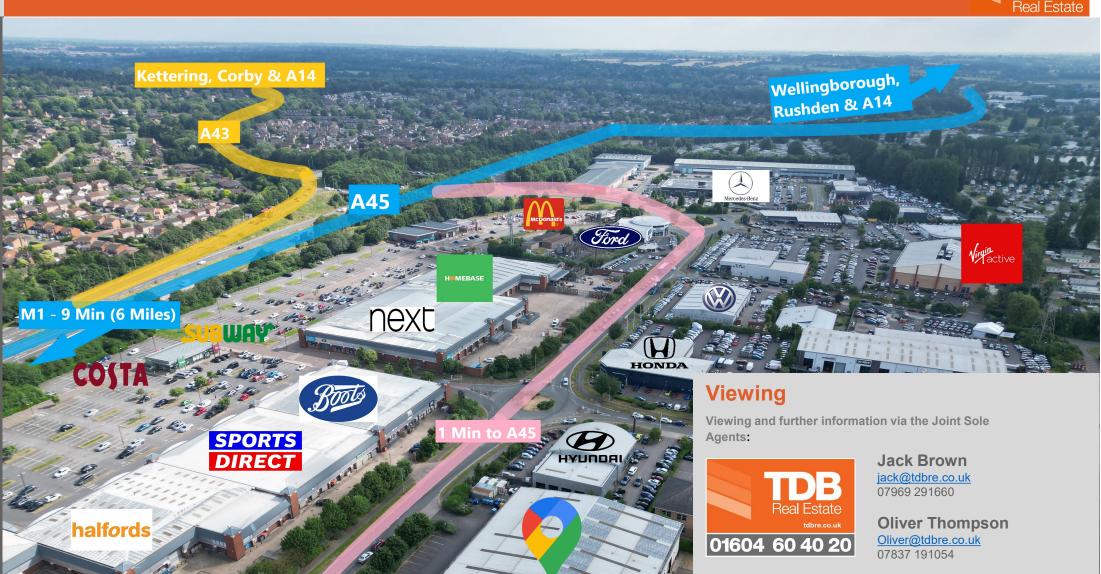

#### Location

Positioned on Riverside Business Park, one of Northampton's premier trade counter/industrial locations, situated 3 miles east of Northampton city centre, with excellent road connections being adjacent to the A45 allowing good access to J15 of M1 motorway, 6 miles to the south.

The well-maintained business park consists of a selection of mixed-use occupiers including Volkswagen, Nissan, Honda, Mercedes-Benz, Lok'n Store and Virgin Gyms.