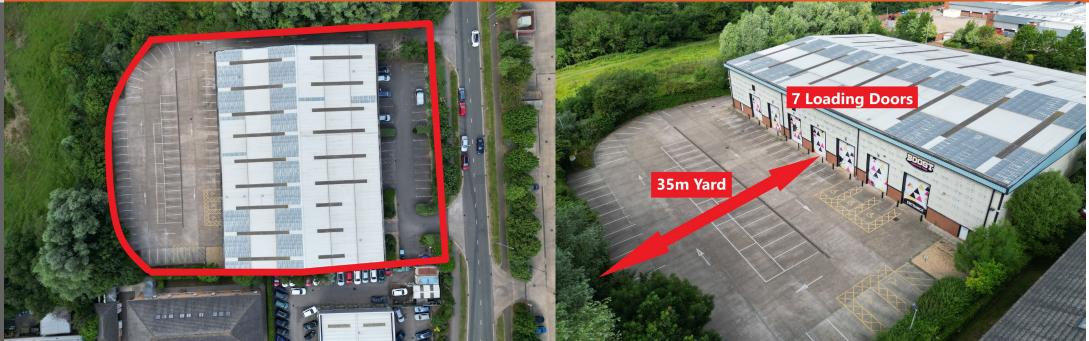

# Unit A, Fairground Way, Riverside

Northampton, NN3 9HU

28,818 sq ft (2,677 sq m)
Detached Warehouse with Large
Self-Contained Yard

TO LET

**Detached Warehouse with Large Self-Contained Yard** 

- High Quality Refurbishment shortly due underway
- Located just off A45 9 mins from M1 J15
- 35m Self-Contained & Secure Yard.
- 7 Level Access Doors

## **Description**

The property comprises (after refurbishment):-

- Fully refurbished Industrial Unit
- · 7 Level Access Doors
- Large Self-contained 35m yard
- · 35 parking spaces to front of the unit
- · Ground & first floor offices
- Kitchenette & W/C Facilities
- 8m Eaves Height