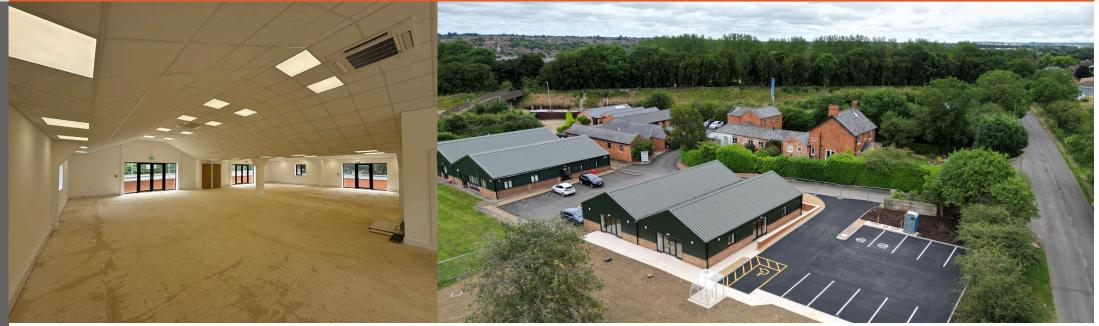

## **Description**

The property comprises:-

- · New Build Office
- · Available as a whole or as half
- · Open Plan accommodation
- 12 dedicated car parking spaces
- Comfort Cooling
- · New recessed LED Lighting
- Cycle Storage
- Fitted kitchens
- · W/C facilities
- · Suspended ceilings
- · Amazing local scenery
- Electric Car Chargers
- · High Energy Efficiency Rating

## **Accommodation**

The property has been measured on a Gross Internal Area basis and is 3,300 sq ft (306 sq m).