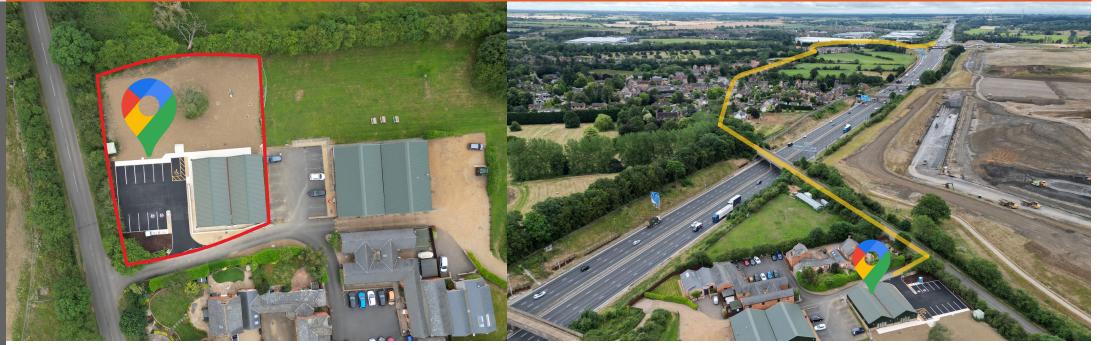

### Location

Northampton is one of England's fastest growing towns and is the strategic location for many national organisations as their central hub for business. Northampton has excellent rail and road communications, with hourly train services to London and road links to the M1 at Junctions 15, 15a & 16 and additionally to the A14 in the North.

Maple Court is situated 1.5 miles north-west of Junction 15 of the M1 in close proximity to one of Northampton's most affluent areas. Milton Keynes is 25 minutes' drive time away.

The property is located on Collingtree Road, just outside the village of Collingtree. Colingtree links directly onto the A45 running north to Central Northampton and the A508 and south to the M1 – J15 and Milton Keynes.