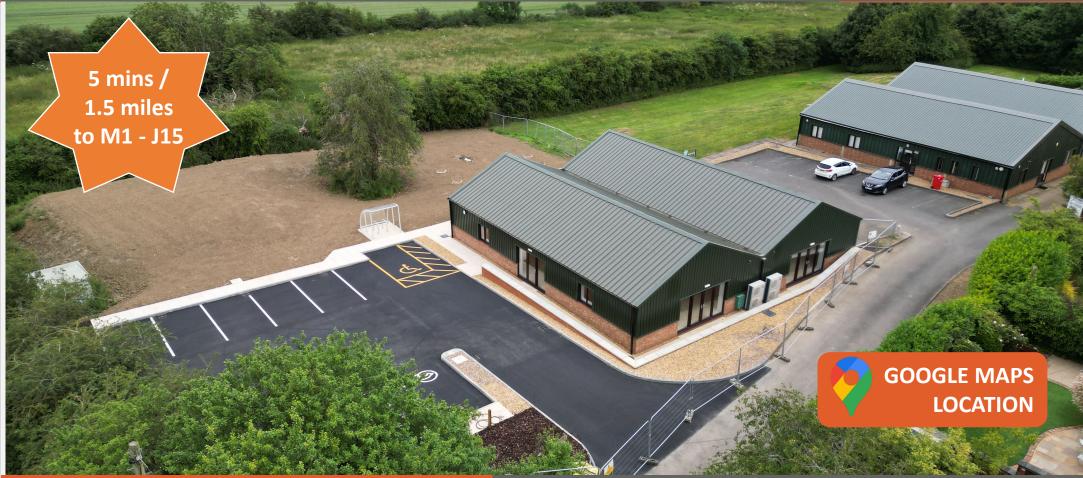

# MAPLE COURT OFFICES

Collingtree Road, Northampton, NN4 0NB

**1,650** sq ft - 3,300 sq ft (153 sqm - 306 sqm)

NEW BUILD RURAL OFFICES FOR SALE / TO LET

Maple Court is situated 1.5 miles north-west of Junction 15 of the M1 in close proximity to one of Northampton's most affluent areas. Milton Keynes is 25 minutes' drive time away.

The property is located on Collingtree Road, just outside the village of Collingtree. Colingtree links directly onto the A45 running north to Central Northampton and the A508 and south to the M1 – J15 and Milton Keynes.