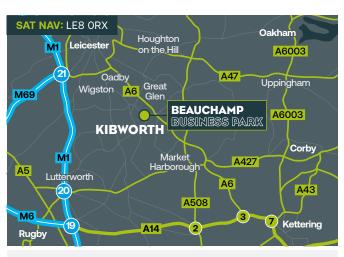

## BEAUCHAMP BUSINESS PARK

WISTOW ROAD | KIBWORTH | LEICESTERSHIRE | LE8 ORX

#### LOCATION

Beauchamp Business Park is located on the outskirts of Kibworth, a large conurbation mid way between Leicester (9 miles) and Market Harborough (7 miles) on the A6, which also links to Kettering via the A14 and the M1 at Leicester via the A563 ring road. Kibworth is also surrounded by a number of affluent towns and conurbations.

Train services can be found at Market Harborough and Leicester with fastest journey times of 50 mintues and 1 hour 5 minutes respectively to London St Pancras.