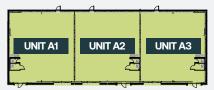

es) and Market Harborough (7 miles) on the A6, which also links to Kettering via the A14 and the M1 at Leicester via the A563 ring road. Kibworth is also surrounded by a number of affluent towns and conurbations.

Train services can be found at Market Harborough and Leicester with fastest journey times of 50 mintues and 1 hour 5 minutes respectively to London St Pancras.

#### **DESCRIPTION**

13 new build warehouse/ industrial ranging in size from 1,270 up to 10,028 sq ft (Units B1 - B4 combined) available to let

#### **TERMS**

The units are available on new full repairing and insuring leases on terms to be agreed.

#### VAT

VAT will be charged at the prevailing rate.

#### **FDC**

To be assessed. Targeting 'A'.



#### **UNIT A1-A3: 2,507 - 7,521 SQ FT**

PROPOSED GROUND FLOOR PLAN



#### UNIT BI-B4: 2.507 - 10.028 SO FT

PROPOSED GROUND FLOOR PLAN



#### **UNIT B5-B10: 1,270 - 7,620 SQ FT**

PROPOSED GROUND FLOOR PLAN





#### **SPECIFICATION**

The industrial units will be built to shell specification and comprise the following:



LED warehouse lighting



2x WCs



Fitted tea point



Level access loading



Mains utility connection



3 phase power



4.5m min. eaves height



Allocated parking

#### CONTACT

Please contact the joint agents:



#### Mark Brown

07730 416964 mark@tdbre.co.uk

#### Jack Brown

07969 291660 jack@tdbre.co.uk



#### **Brodie Faint**

07852 529977 bfaint@phillipssutton.co.uk

#### Sam Sutton

07794 081052

ssutton@phillipssutton.co.uk