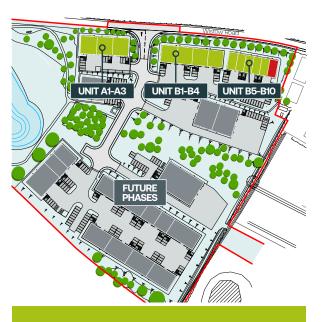

#### **UNIT A1-A3: 2,507 - 7,521 SQ FT**

PROPOSED GROUND FLOOR PLAN

#### UNIT BI-B4: 2.507 - 10.028 SO FT

PROPOSED GROUND FLOOR PLAN

#### **UNIT B5-B10: 1,270 - 7,620 SQ FT**

PROPOSED GROUND FLOOR PLAN