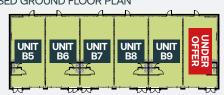

rth is also surrounded by a number of affluent towns and conurbations.

Train services can be found at Market Harborough and Leicester with fastest journey times of 50 mintues and 1 hour 5 minutes respectively to London St Pancras.

#### **DESCRIPTION**

13 new build warehouse/ industrial ranging in size from 1,270 up to 10,028 sq ft (Units B1 - B4 combined) available to let

#### **TERMS**

The units are available on new full repairing and insuring leases on terms to be agreed.

#### VAT

VAT will be charged at the prevailing rate.

#### **FDC**

To be assessed. Targeting 'A'.



#### **UNIT A1-A3: 2,507 - 7,521 SQ FT**

PROPOSED GROUND FLOOR PLAN



#### UNIT BI-B4: 2.507 - 10.028 SO FT

PROPOSED GROUND FLOOR PLAN



#### **UNIT B5-B10: 1,270 - 7,620 SQ FT**

PROPOSED GROUND FLOOR PLAN





#### **SPECIFICATION**

The industrial units will be built to shell specification and comprise the following:



LED warehouse lighting



2x WCs



Fitted tea point



Level access loading



Mains utility connection



3 phase power



4.5m min. eaves height



Allocated parking

#### CONTACT

Please contact the joint agents:



#### Mark Brown

07730 416964 mark@tdbre.co.uk

#### Jack Brown

07969 291660 jack@tdbre.co.uk



#### **Brodie Faint**

07852 529977 bfaint@phillipssutton.co.uk

#### Sam Sutton

07794 081052

ssutton@phillipssutton.co.uk