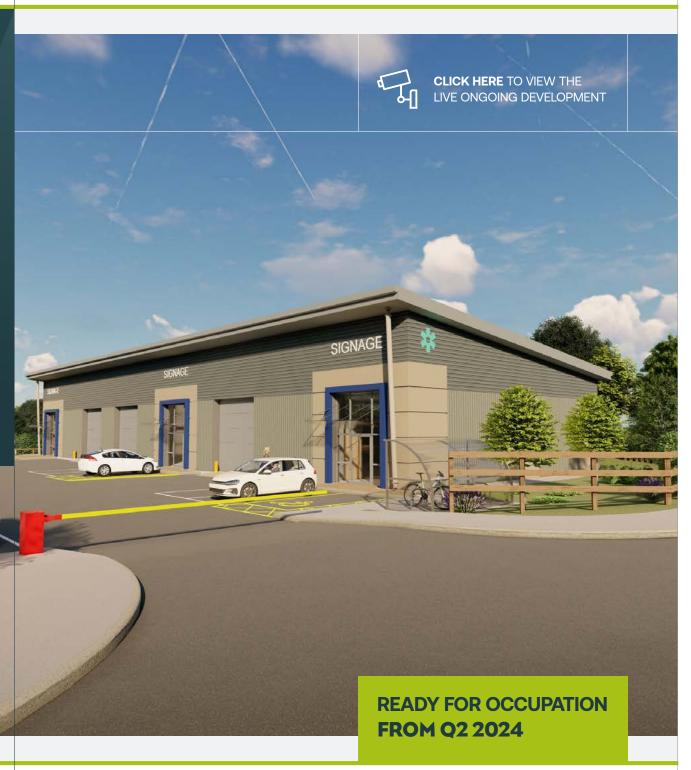

# 13 BRAND NEW WAREHOUSE / INDUSTRIAL UNITS

FROM 1,270 SQ FT TO 10,028 SQ FT (118 SQ M - 931.6 SQ M)

#### **DESCRIPTION**

13 new build warehouse/ industrial ranging in size from 1,270 up to 10,028 sq ft (Units B1 - B4 combined) available to let