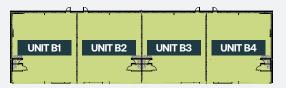

ttering via the A14 and the M1 at Leicester via the A563 ring road. Kibworth is also surrounded by a number of affluent towns and conurbations.

Train services can be found at Market Harborough and Leicester with fastest journey times of 50 mintues and 1 hour 5 minutes respectively to London St Pancras.

#### **DESCRIPTION**

13 new build warehouse/ industrial ranging in size from 1,270 up to 10,028 sq ft (Units B1 - B4 combined) available to let

#### **TERMS**

The units are available on new full repairing and insuring leases on terms to be agreed.

#### VAT

VAT will be charged at the prevailing rate.

#### **FDC**

To be assessed. Targeting 'A'.



#### **UNIT A1-A3: 2,507 - 7,521 SQ FT**

PROPOSED GROUND FLOOR PLAN



#### UNIT BI-B4: 2.507 - 10.028 SO FT

PROPOSED GROUND FLOOR PLAN



#### **UNIT B5-B10: 1,270 - 7,620 SQ FT**

PROPOSED GROUND FLOOR PLAN





#### **SPECIFICATION**

The industrial units will be built to shell specification and comprise the following:



LED warehouse lighting



2x WCs



Fitted tea point



Level access loading



Mains utility connection



3 phase power



4.5m min. eaves height



Allocated parking

#### CONTACT

Please contact the joint agents:



#### Mark Brown

07730 416964 mark@tdbre.co.uk

#### Jack Brown

07969 291660 jack@tdbre.co.uk



#### **Brodie Faint**

07852 529977 bfaint@phillipssutton.co.uk

#### Sam Sutton

07794 081052

ssutton@phillipssutton.co.uk