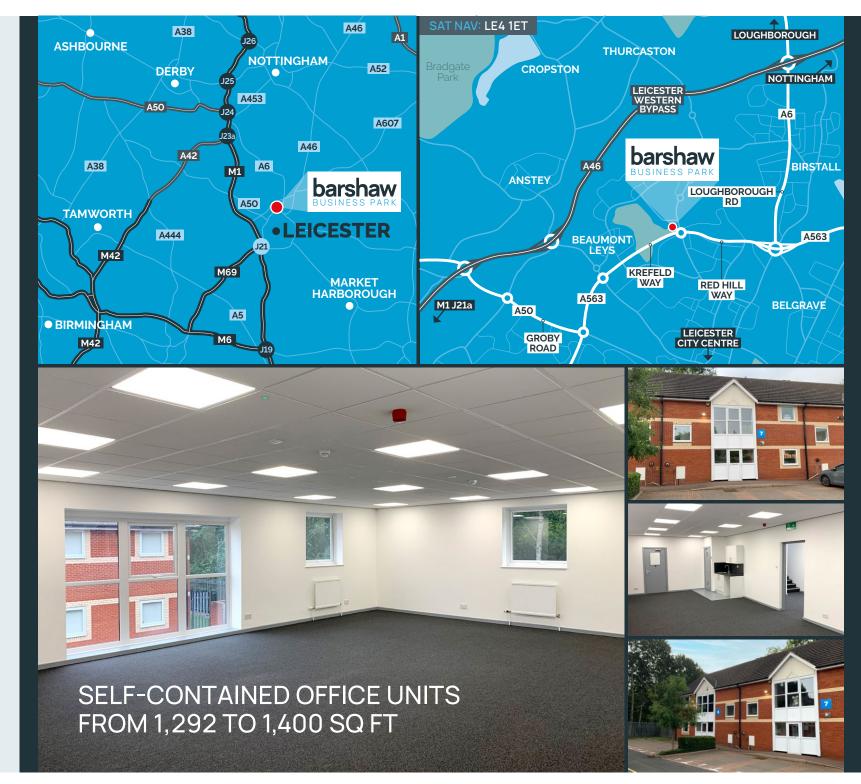

#### LOCATION:

The business park is situated approximately 3 miles to the north of Leicester city centre, on the south side of Leycroft Road, close to the junction with Beaumont Leys Lane. J21 of the M1 is less than two miles away via the A46 which links from the M1 to the A1 at Newark.

SELF-CONTAINED OFFICE UNITS FROM 1,292 TO 1,400 SQ FT

**TO LET** 