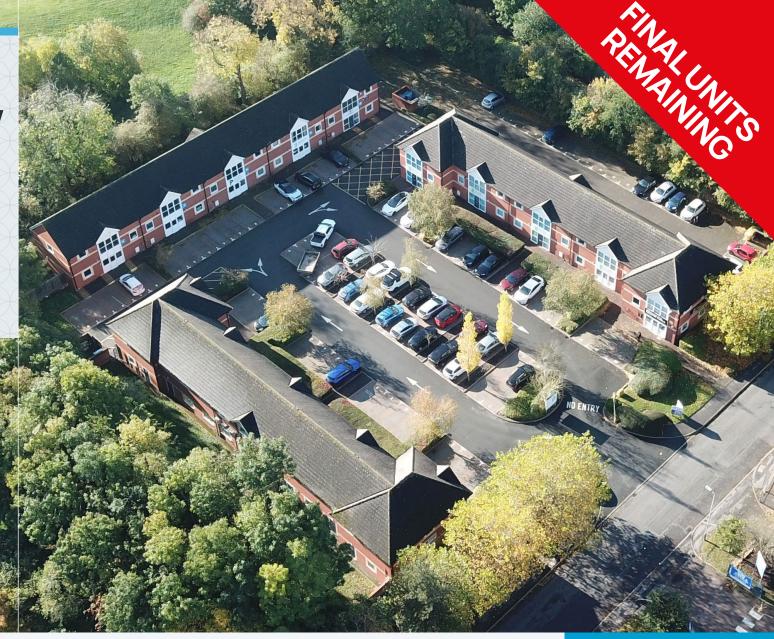

#### **BARSHAW BUSINESS PARK**

LEYCROFT ROAD • LEICESTER • LE4 1ET

#### **DESCRIPTION:**

Barshaw Business Park comprises a modern 15 unit self-contained two storey office park.

The units generally provide open plan office accommodation and benefit from male, female and disabled WC's on the ground floor, a small kitchenette and suspended ceilings, recessed lighting and gas fired central heating.