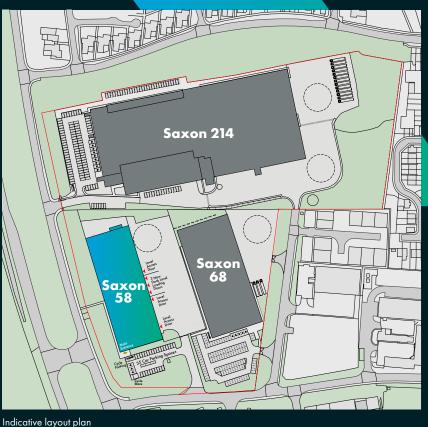

#### **Planning Use**

Use Class B2 (General Industrial) & B8 (Storage or distribution)

**Download Plan** 

| Saxon 58                          | Sq ft  | Sq m  |
|-----------------------------------|--------|-------|
| Warehouse                         | 55,370 | 5,144 |
| Ground Floor Office/<br>Ancillary | 3,326  | 309   |
| Total                             | 58,696 | 5,453 |

Indicative GIA

Indicative warehouse external