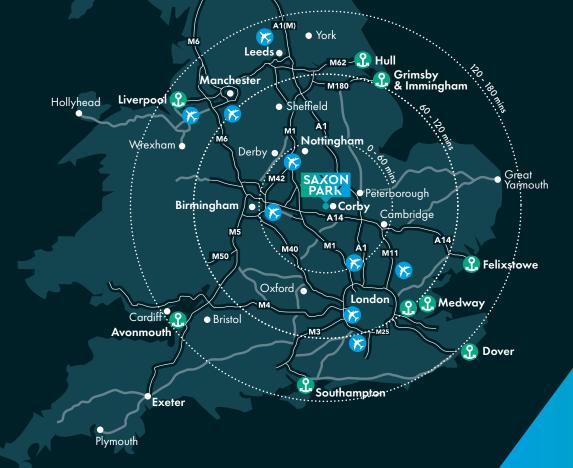

 A14
 8 Mins
 5 Miles

 M1(J19)/M6
 27 Mins
 24 Miles

 A1
 30 Mins
 19 Miles

 Leicester
 46 Mins
 25 Miles

 Birmingham
 65 Mins
 57 Miles

Birmingham Airport59 Mins50 MilesEast Midlands58 Mins56 MilesLondon Luton Airport71 Mins58 MilesLondon Stansted Airport79 Mins76 Miles

London St Pancras
Leicester
45 Mins
Nottingham
65 Mins

盘

London Gateway122 Mins110 MilesPort of Felixstowe128 Mins117 MilesImmingham Docks139 Mins110 Miles

Source: Google Map