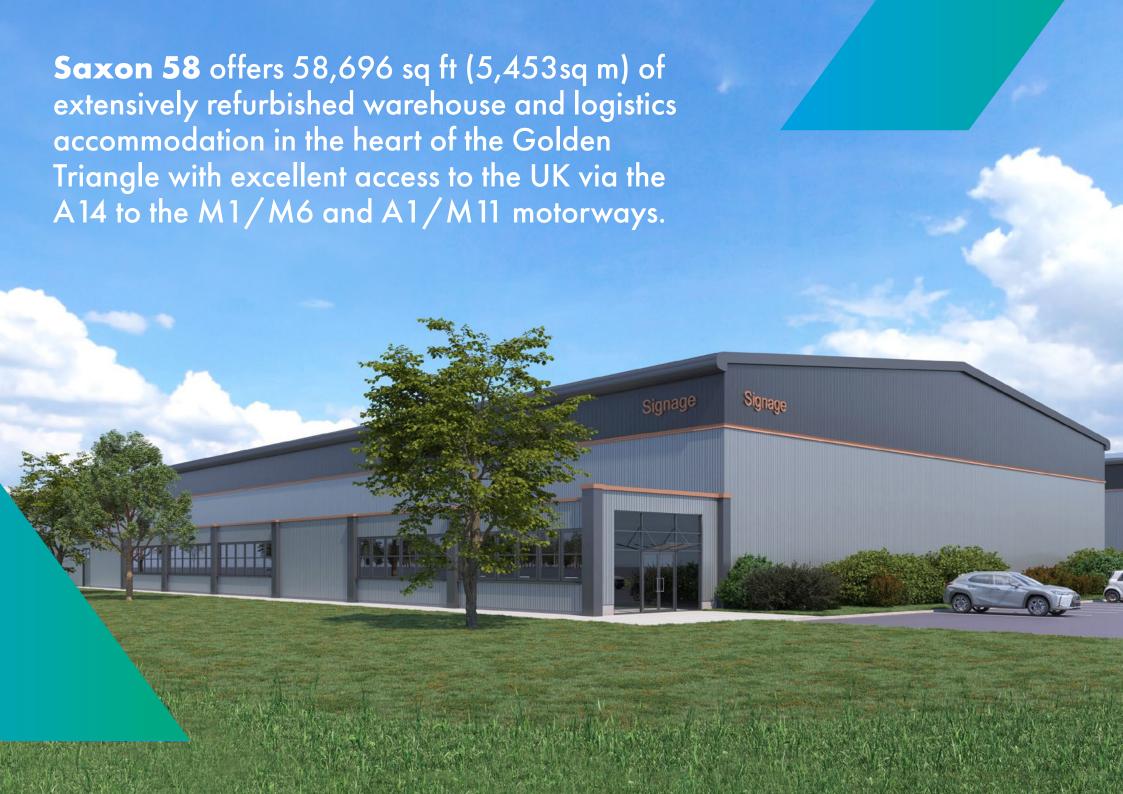

# To Let Saxon 58

58,696 sq ft (5,453 sq m) warehouse and logistic unit Available from Q1 2024

# **Accommodation**

58,696 sq ft (5453 sq m) warehouse accommodation available from Q1 2024

Existing facility which has been fully refurbished to include, new cladding, 3x dock level loading doors, 3 level access doors and LED lighting throughout.