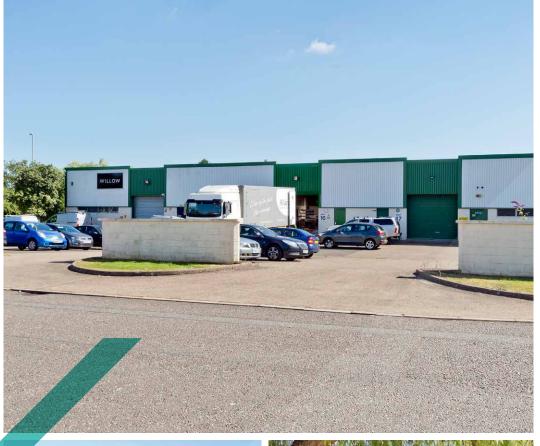

#### DESCRIPTION

The estate comprises a 32 unit multi-let estate of terraced and semi-detached industrial units ranging from c3.000 – c20.000 sq ft.

The accommodation is constructed around steel portal frames and benefit from pitched insulated roofs incorporating translucent rooflight panels, part blockwork internal walls and external profile steel cladding. The units are accessed via roller shutter doors to production/warehouse areas and personnel doors to office areas. Each has separate office/ancillary accommodation and WC facilities

# **25 LYVEDEN ROAD** 2,939 sq ft (273 sq m)

| Total GIA      | 2,939 sq ft | (273sq m)    |
|----------------|-------------|--------------|
| Warehouse      | 2,347 sq ft | (218 sq m)   |
| Office and anc | 590 sq ft   | (54.78 sq m) |

# 26 LYVEDEN ROAD | 2,939 sq ft (273 sq m)

| Total GIA      | 2,939 sq ft | (273sq m)    |
|----------------|-------------|--------------|
| Warehouse      | 2,347 sq ft | (218 sq m)   |
| Office and anc | 590 sq ft   | (54.78 sq m) |