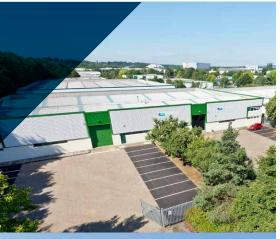

# **25 LYVEDEN ROAD** 2,939 sq ft (273 sq m)

| Total GIA      | 2,939 sq ft | (273sq m)    |
|----------------|-------------|--------------|
| Warehouse      | 2,347 sq ft | (218 sq m)   |
| Office and anc | 590 sq ft   | (54.78 sq m) |

- Min eaves 3.66m
- Allocated yard with parking
- Potential for fenced yard
- Rateable value £20,700
- EPC E106
- Quoting rent TBC