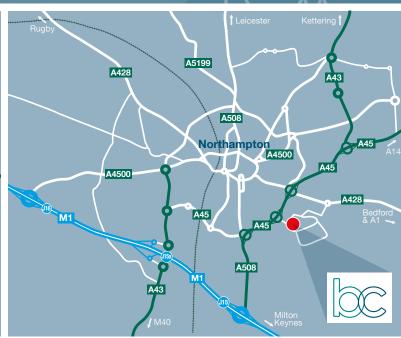

## **LOCATION**

Northampton is strategically located 18 miles south of the M1/M6/A14 interchange which forms one corner of the 'Golden Distribution Triangle' making it one of the leading commercial and distribution locations in the East Midlands.

It is located approximately 67 miles north west of Central London, 12 miles north west of Milton Keynes and 53 miles west of Cambridge.

By rail, London Euston and Birmingham are easily accessible within an hour as are the international airports of Luton, Birmingham and East Midlands. London Gatwick and Heathrow are only 100 miles and 50 miles away respectively.

#### **SITUATION**

The estate is situated off Kilvey Road on the Brackmills Industrial Estate, Northamptonshire's premier industrial area located adjacent to the A45 dual carriageway.

The estate enjoys easy access to Junctions 15,15a and 16 of the M1 motorway, within a few minutes' drive. There is also good access to the A14 (A1/M1 link road) via the A45, A43 & A508 which is approximately 14 miles away.