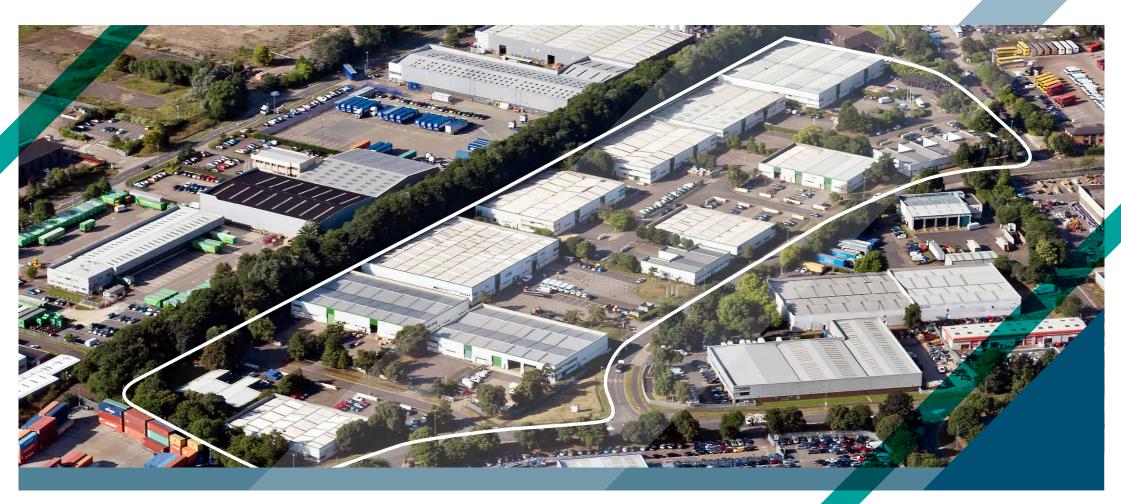

#### **SITUATION**

The estate is situated off Kilvey Road on the Brackmills Industrial Estate, Northamptonshire's premier industrial area located adjacent to the A45 dual carriageway.

The estate enjoys easy access to Junctions 15,15a and 16 of the M1 motorway, within a few minutes' drive. There is also good access to the A14 (A1/M1 link road) via the A45, A43 & A508 which is approximately 14 miles away.

#### DESCRIPTION

The estate comprises a 32 unit multi-let estate of terraced and semi-detached industrial units ranging from c3.000 – c20.000 sq ft.

The accommodation is constructed around steel portal frames and benefit from pitched insulated roofs incorporating translucent rooflight panels, part blockwork internal walls and external profile steel cladding. The units are accessed via roller shutter doors to production/warehouse areas and personnel doors to office areas. Each has separate office/ancillary accommodation and WC facilities