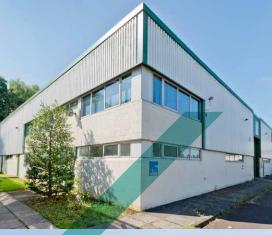

# 26 LYVEDEN ROAD | 2,939 sq ft (273 sq m)

| Total GIA      | 2,939 sq ft | (273sq m)    |
|----------------|-------------|--------------|
| Warehouse      | 2,347 sq ft | (218 sq m)   |
| Office and anc | 590 sq ft   | (54.78 sq m) |

- Min eaves 3.66m
- Allocated yard with parking
  - EPC C67
- Potential for fenced yard
- Quoting rent TBC

• Rateable value £20,500