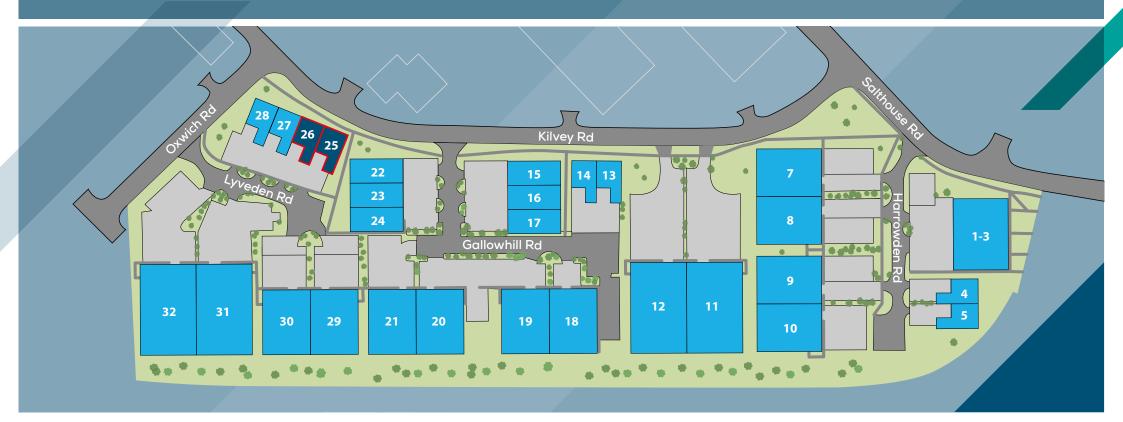

#### DESCRIPTION

The estate comprises a 32 unit multi-let estate of terraced and semi-detached industrial units ranging from c3.000 – c20.000 sq ft.

The accommodation is constructed around steel portal frames and benefit from pitched insulated roofs incorporating translucent rooflight panels, part blockwork internal walls and external profile steel cladding. The units are accessed via roller shutter doors to production/warehouse areas and personnel doors to office areas. Each has separate office/ancillary accommodation and WC facilities

# **25 LYVEDEN ROAD** 2,939 sq ft (273 sq m)

| Total GIA      | 2,939 sq ft | (273sq m)    |
|----------------|-------------|--------------|
| Warehouse      | 2,347 sq ft | (218 sq m)   |
| Office and anc | 590 sq ft   | (54.78 sq m) |

# 26 LYVEDEN ROAD | 2,939 sq ft (273 sq m)

| Total GIA      | 2,939 sq ft | (273sq m)    |
|----------------|-------------|--------------|
| Warehouse      | 2,347 sq ft | (218 sq m)   |
| Office and anc | 590 sq ft   | (54.78 sq m) |