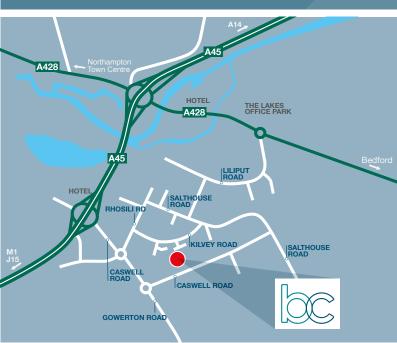

#### **SITUATION**

The estate is situated off Kilvey Road on the Brackmills Industrial Estate, Northamptonshire's premier industrial area located adjacent to the A45 dual carriageway.

The estate enjoys easy access to Junctions 15,15a and 16 of the M1 motorway, within a few minutes' drive. There is also good access to the A14 (A1/M1 link road) via the A45, A43 & A508 which is approximately 14 miles away.