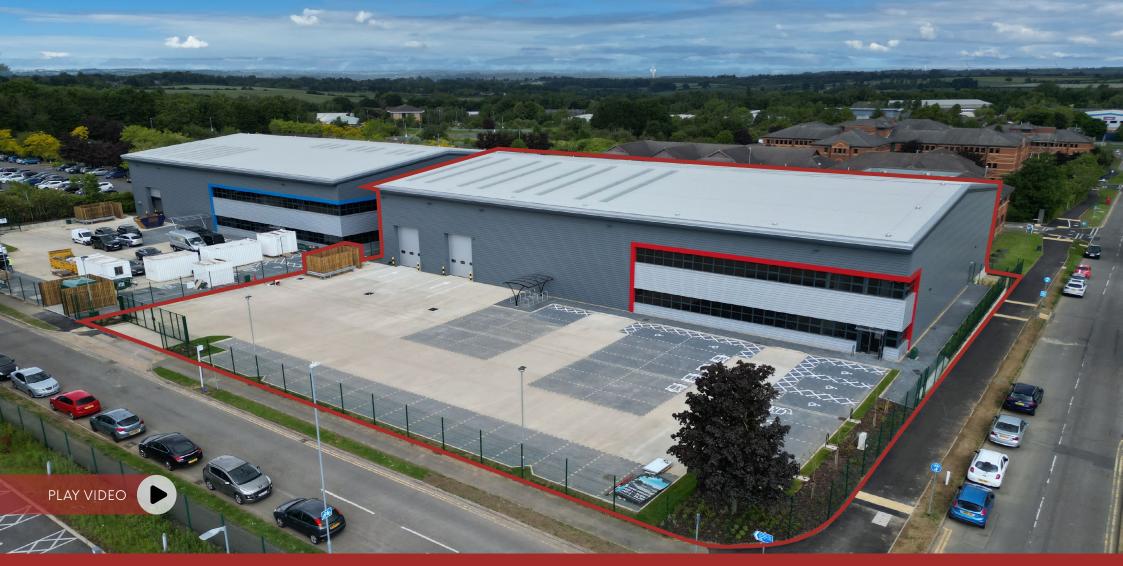

### NEW INDUSTRIAL/WAREHOUSE UNIT FOR SALE / TO LET

UNIT 2 – 25,867 SQ FT (2,403 SQ M)

FULLY AVAILABLE

#### LOCATION

The site is situated fronting Summerhouse Road/Anglia Way on the Moulton Park Industrial Estate, one of the town's key employment areas and is home to a number of major occupiers such as Nationwide Building Society, Horiba, Winvic Construction and Greencore.