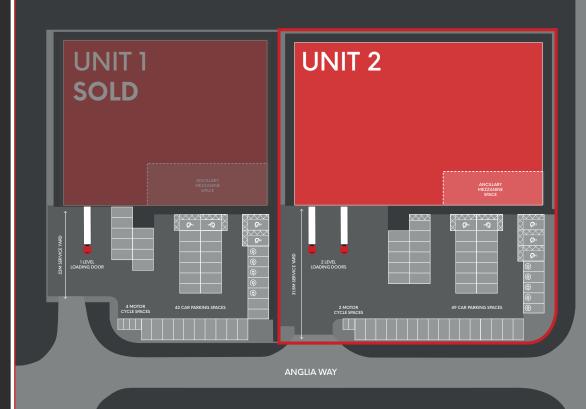

### NEW INDUSTRIAL/WAREHOUSE UNIT FOR SALE / TO LET

UNIT 2 – 25,867 SQ FT (2,403 SQ M)

FULLY AVAILABLE

# HIGH QUALITY INDUSTRIAL WAREHOUSE UNIT

GF M

MEZZANINE

TOTAL

UNIT 2

23,795 SQ FT

2,072 SQ FT

25,867 SQ FT