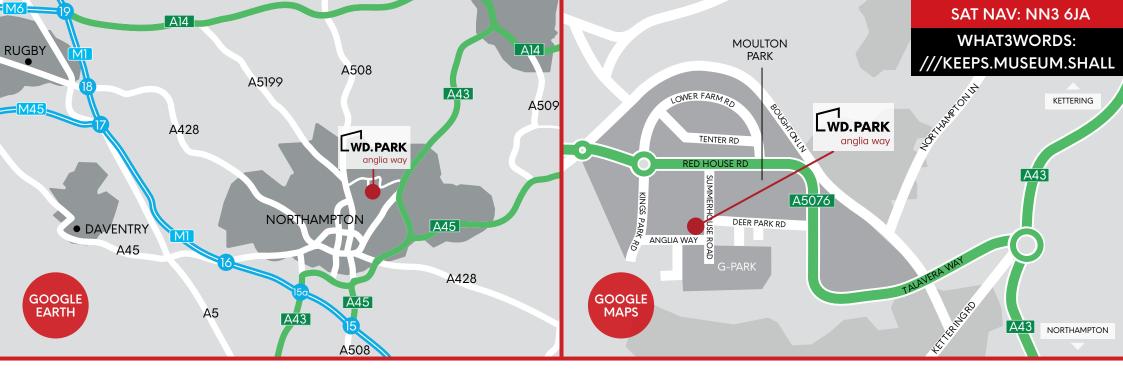

#### LOCATION

The site is situated fronting Summerhouse Road/Anglia Way on the Moulton Park Industrial Estate, one of the town's key employment areas and is home to a number of major occupiers such as Nationwide Building Society, Horiba, Winvic Construction and Greencore.

Moulton Park is approximately 4 miles north east of Northampton town centre. Located in the heart of England, Northampton's central location offers excellent communication links, with three junctions of the M1 motorway (15, 15A and 16) all providing easy links to Birmingham in the north, and London to the south. The A14 is located approximately 10 miles to the north and provides access to the east coast ports.