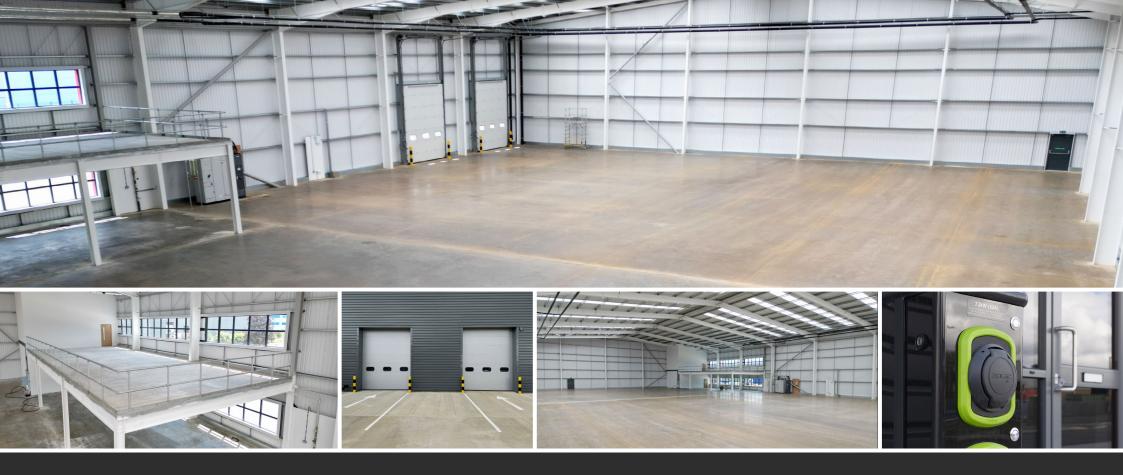

## **SPECIFICATION**

Unit 2 has been constructed to a very high specification, benefitting from a range of exceptional amenities.

Mezzanine floor for office or additional storage uses

8m clear internal height

2 electrically operated loading doors

Yard depth 31.5m

Secure cycle parking

15% warehouse roof lights

6 electric vehicle charging points

Uniformly distributed 50kN/ m2 floor slab loading

Steel portal frame construction