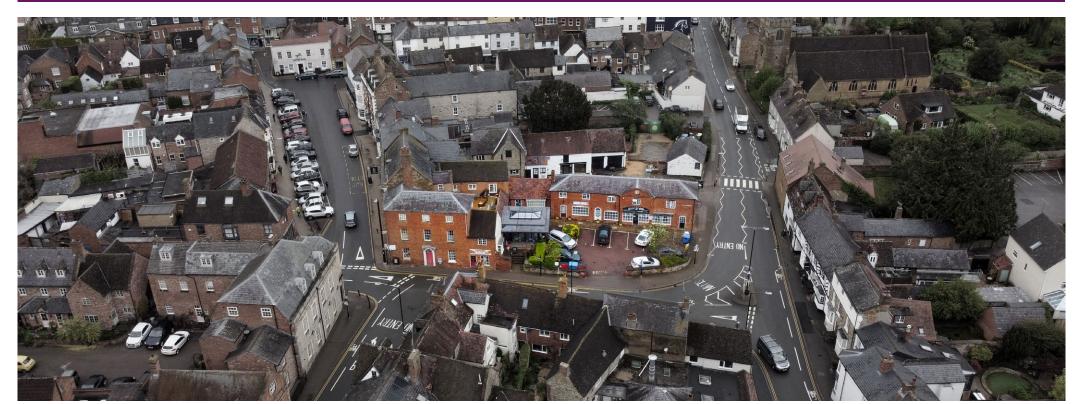

## LOCATION

The property is situated in a highly prominent location at the southern end of High Street along West Street and up Church Street.

## **DESCRIPTION**

The property comprises an attractive group of Grade II listed buildings dominating a site at the southern end of High Street and along West Street. The properties have brick elevations under slate and tiled roofs.

Granville House is a three storey building fronting the High Street. It comprises two ground floor retail units and two flats on the first and second floors.

Bondgate House is a three storey building fronting High Street and West Street. It comprises two ground floor retail units and two flats over the first and second floors.

Granville Court is a part one part two storey building fronting the property's car park. It comprises 5 retail units over ground and first floors and one residential unit.

The property benefits from its own dedicated car park with 10 spaces.