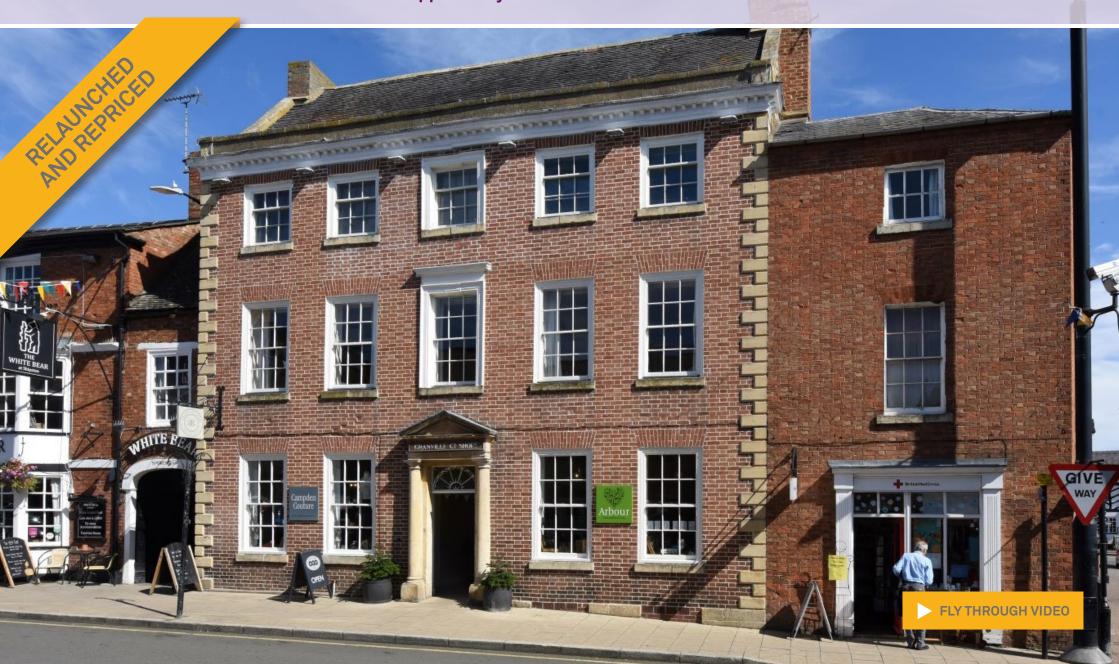

## LOCATION

The property is situated in a highly prominent location at the southern end of High Street along West Street and up Church Street.

## **DESCRIPTION**

The property comprises an attractive group of Grade II listed buildings dominating a site at the southern end of High Street and along West Street. The properties have brick elevations under slate and tiled roofs.

Granville House is a three storey building fronting the High Street. It comprises two ground floor retail units and two flats on the first and second floors.

Bondgate House is a three storey building fronting High Street and West Street. It comprises two ground floor retail units and two flats over the first and second floors.

Granville Court is a part one part two storey building fronting the property's car park. It comprises 5 retail units over ground and first floors and one residential unit.

The property benefits from its own dedicated car park with 10 spaces.