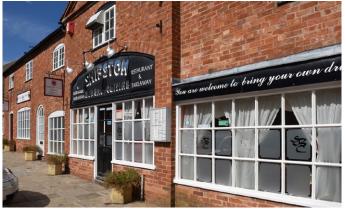

## LOCATION

The property is situated in a highly prominent location at the southern end of High Street along West Street and up Church Street.

## **DESCRIPTION**

The property comprises an attractive group of Grade II listed buildings dominating a site at the southern end of High Street and along West Street. The properties have brick elevations under slate and tiled roofs.

Granville House is a three storey building fronting the High Street. It comprises two ground floor retail units and two flats on the first and second floors.

Bondgate House is a three storey building fronting High Street and West Street. It comprises two ground floor retail units and two flats over the first and second floors.