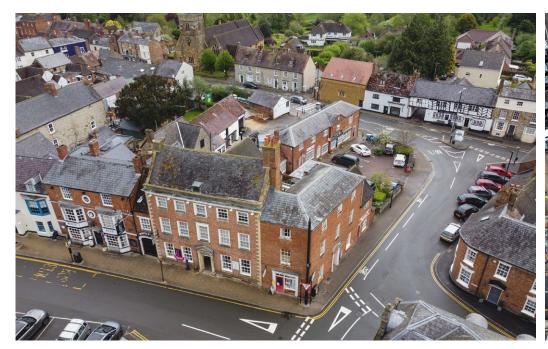

## LOCATION

The property is situated in a highly prominent location at the southern end of High Street along West Street and up Church Street.

## **DESCRIPTION**

The property comprises an attractive group of Grade II listed buildings dominating a site at the southern end of High Street and along West Street. The properties have brick elevations under slate and tiled roofs.