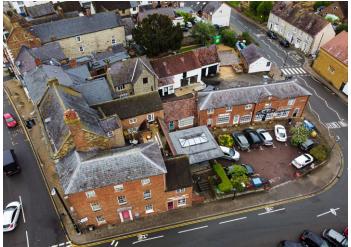

## LOCATION

The property is situated in a highly prominent location at the southern end of High Street along West Street and up Church Street.

## **DESCRIPTION**

The property comprises an attractive group of Grade II listed buildings dominating a site at the southern end of High Street and along West Street. The properties have brick elevations under slate and tiled roofs.

Granville House is a three storey building fronting the High Street. It comprises two ground floor retail units and two flats on the first and second floors.

Bondgate House is a three storey building fronting High Street and West Street. It comprises two ground floor retail units and two flats over the first and second floors.

Granville Court is a part one part two storey building fronting the property's car park. It comprises 5 retail units over ground and first floors and one residential unit.

The property benefits from its own dedicated car park with 10 spaces.