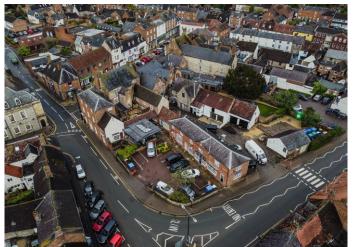

## LOCATION

The property is situated in a highly prominent location at the southern end of High Street along West Street and up Church Street.

## **DESCRIPTION**

The property comprises an attractive group of Grade II listed buildings dominating a site at the southern end of High Street and along West Street. The properties have brick elevations under slate and tiled roofs.