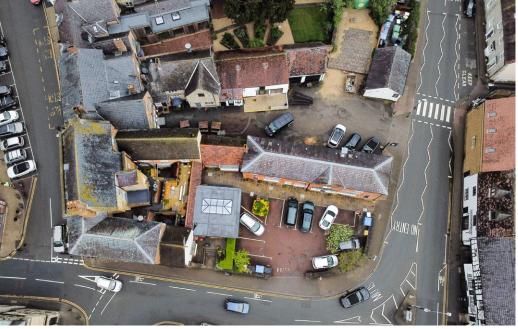

## LOCATION

The property is situated in a highly prominent location at the southern end of High Street along West Street and up Church Street.

## **DESCRIPTION**

The property comprises an attractive group of Grade II listed buildings dominating a site at the southern end of High Street and along West Street. The properties have brick elevations under slate and tiled roofs.

Granville Court is a part one part two storey building fronting the property's car park. It comprises 5 retail units over ground and first floors and one residential unit.

The property benefits from its own dedicated car park with 10 spaces.