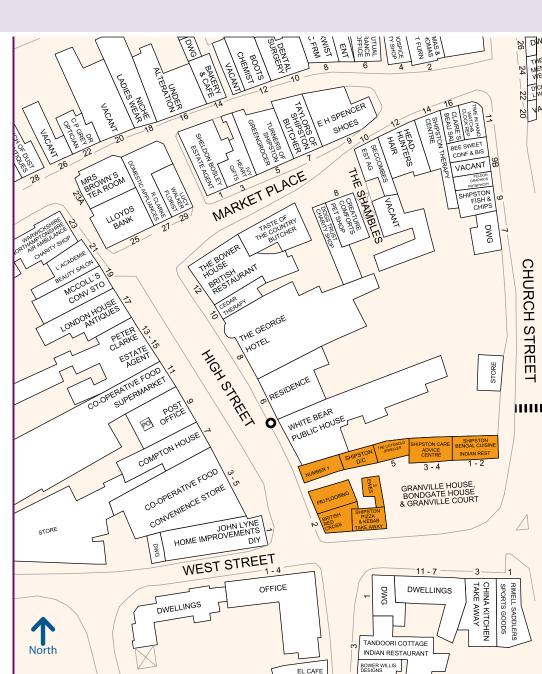

## LOCATION

The property is situated in a highly prominent location at the southern end of High Street along West Street and up Church Street.

## **DESCRIPTION**

The property comprises an attractive group of Grade II listed buildings dominating a site at the southern end of High Street and along West Street. The properties have brick elevations under slate and tiled roofs.

Granville House is a three storey building fronting the High Street. It comprises two ground floor retail units and two flats on the first and second floors.

Bondgate House is a three storey building fronting High Street and West Street. It comprises two ground floor retail units and two flats over the first and second floors.

Granville Court is a part one part two storey building fronting the property's car park. It comprises 5 retail units over ground and first floors and one residential unit.

The property benefits from its own dedicated car park with 10 spaces.