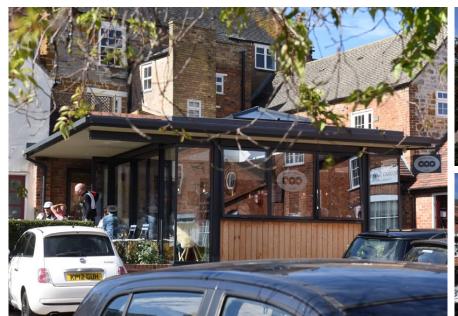

# RETAILING IN SHIPSTON-ON-STOUR

Shipston-on-Stour's main retailing area runs directly along High Street and onto Market Place.

The High Street benefits from a broad range of both local and national retailers from convenience stores including COOP and McColls, national occupiers including Lloyds Bank, Post Office and the British Red Cross. The town also benefits from numerous cafes, pubs, restaurants and bars giving the area a vibrant and busy feel.

### RETAIL

The whole property comprises nine shops offering a range of different sized units.