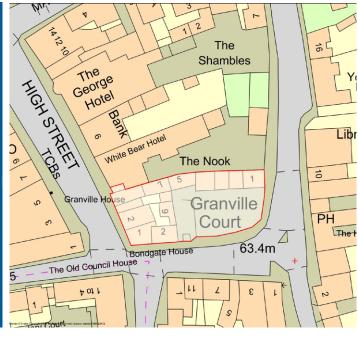

## LOCATION

The property is situated in a highly prominent location at the southern end of High Street along West Street and up Church Street.

## **DESCRIPTION**

The property comprises an attractive group of Grade II listed buildings dominating a site at the southern end of High Street and along West Street. The properties have brick elevations under slate and tiled roofs.