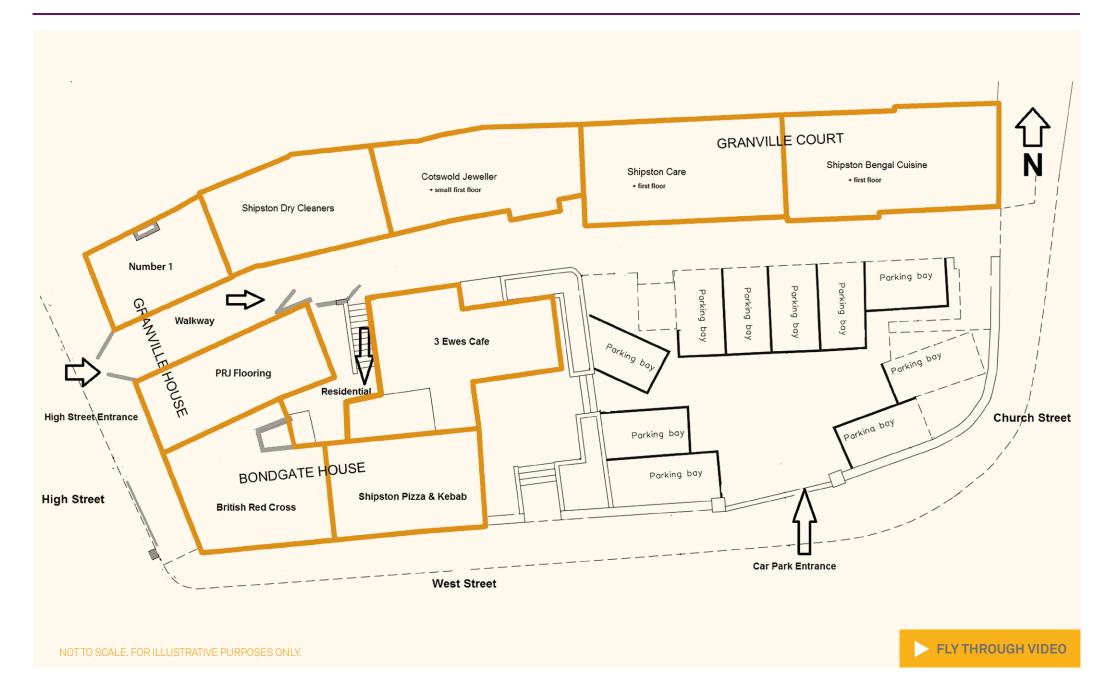

Granville House is a three storey building fronting the High Street. It comprises two ground floor retail units and two flats on the first and second floors.

Bondgate House is a three storey building fronting High Street and West Street. It comprises two ground floor retail units and two flats over the first and second floors.

Granville Court is a part one part two storey building fronting the property's car park. It comprises 5 retail units over ground and first floors and one residential unit.

The property benefits from its own dedicated car park with 10 spaces.

### RETAIL

The whole property comprises nine shops offering a range of different sized units.

## RESIDENTIAL

The property contains 5 flats, sold off on leases with between c. 63-125 years unexpired.