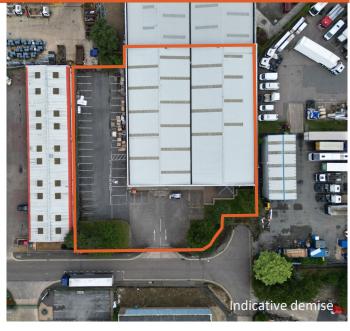

# 3 Pennard Close

Brackmills Industrial Estate • Northampton • NN4 7BE

21,376 sq ft (1,988.88 sq m)

Modern High-Quality Warehouse/Industrial Unit

TO LET / FOR SALE

- Roof recently overclad
- Fenced and gated yard
- Two storey office and ancillary accommodation
- Good loading and ample car parking
- Rare opportunities on one of Northampton's premier industrial estates

### Location

Pennard Close is located adjacent to Salthouse Road on the popular Brackmills Industrial Estate. Brackmills is situated immediately adjacent to the A45 dual carriageway within approximately 5 minutes driving time of J15 of the M1 motorway and the Town Centre.

Loading is via a single roller shutter door to the front elevation and externally there is a good size yard and car park.