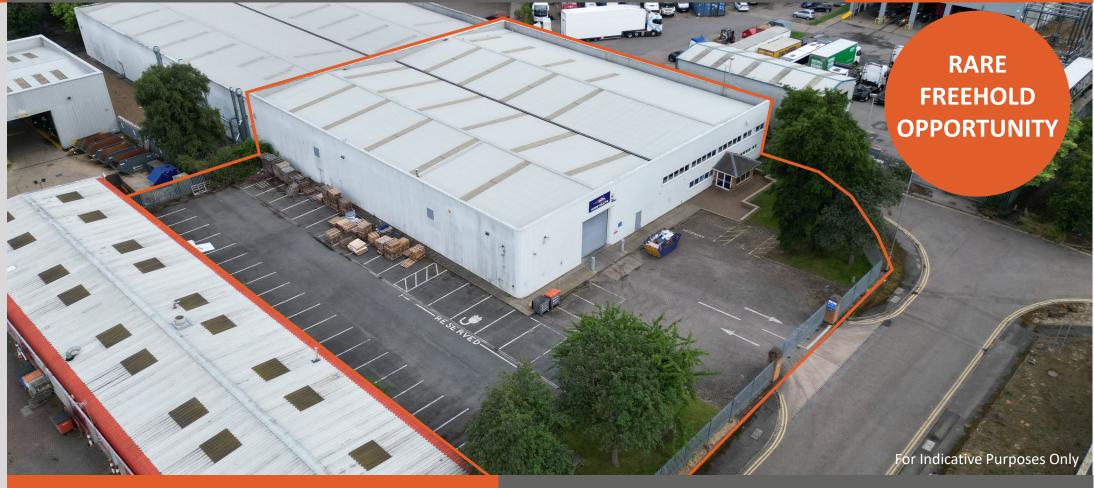

# 3 Pennard Close

Brackmills Industrial Estate • Northampton • NN4 7BE

21,376 sq ft (1,988.88 sq m)

Modern High-Quality Warehouse/Industrial Unit

TO LET / FOR SALE

- Roof recently overclad
- Fenced and gated yard
- Two storey office and ancillary accommodation
- Good loading and ample car parking
- Rare opportunities on one of Northampton's premier industrial estates

## **Description**

The building comprises a steel portal frame with metal profile clad elevations, under a pitched metal clad roof (overclad with new roof lights - circa 14 years warranty remaining).

Internally the warehouse has fluorescent tube lighting and two Renzor gas warm air blowers. The offices benefit from suspended ceilings, comfort cooling, Cat II lighting and UPVC double glazed windows. The offices are mainly open plan with a number of meeting rooms / cellular offices and w/c's. Additional offices & w/c's are provided within the warehouse with mezzanine storage above.

Loading is via a single roller shutter door to the front elevation and externally there is a good size yard and car park.