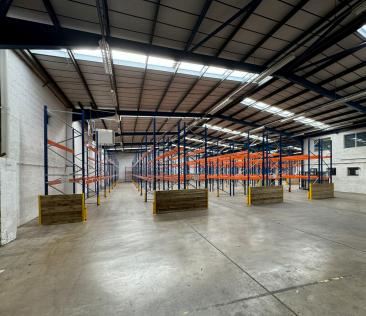

## **Description**

The building comprises a steel portal frame with metal profile clad elevations, under a pitched metal clad roof (overclad with new roof lights - circa 14 years warranty remaining).

Internally the warehouse has fluorescent tube lighting and two Renzor gas warm air blowers. The offices benefit from suspended ceilings, comfort cooling, Cat II lighting and UPVC double glazed windows. The offices are mainly open plan with a number of meeting rooms / cellular offices and w/c's. Additional offices & w/c's are provided within the warehouse with mezzanine storage above.

Loading is via a single roller shutter door to the front elevation and externally there is a good size yard and car park.