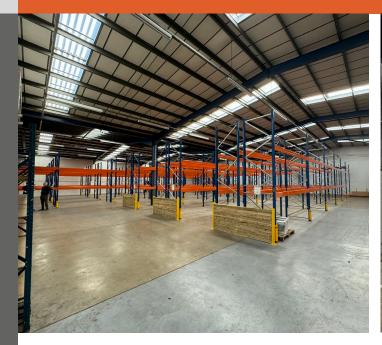

## **Description**

The building comprises a steel portal frame with metal profile clad elevations, under a pitched metal clad roof (overclad with new roof lights - circa 14 years warranty remaining).

Internally the warehouse has fluorescent tube lighting and two Renzor gas warm air blowers. The offices benefit from suspended ceilings, comfort cooling, Cat II lighting and UPVC double glazed windows. The offices are mainly open plan with a number of meeting rooms / cellular offices and w/c's. Additional offices & w/c's are provided within the warehouse with mezzanine storage above.

Loading is via a single roller shutter door to the front elevation and externally there is a good size yard and car park.