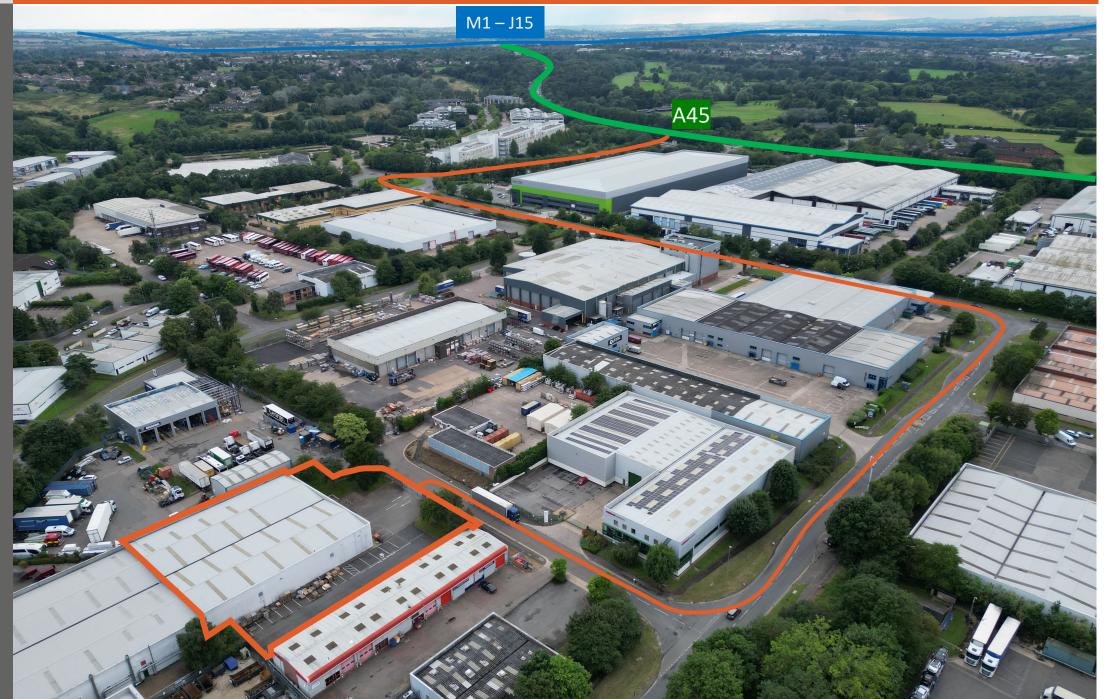

### Location

Pennard Close is located adjacent to Salthouse Road on the popular Brackmills Industrial Estate. Brackmills is situated immediately adjacent to the A45 dual carriageway within approximately 5 minutes driving time of J15 of the M1 motorway and the Town Centre.