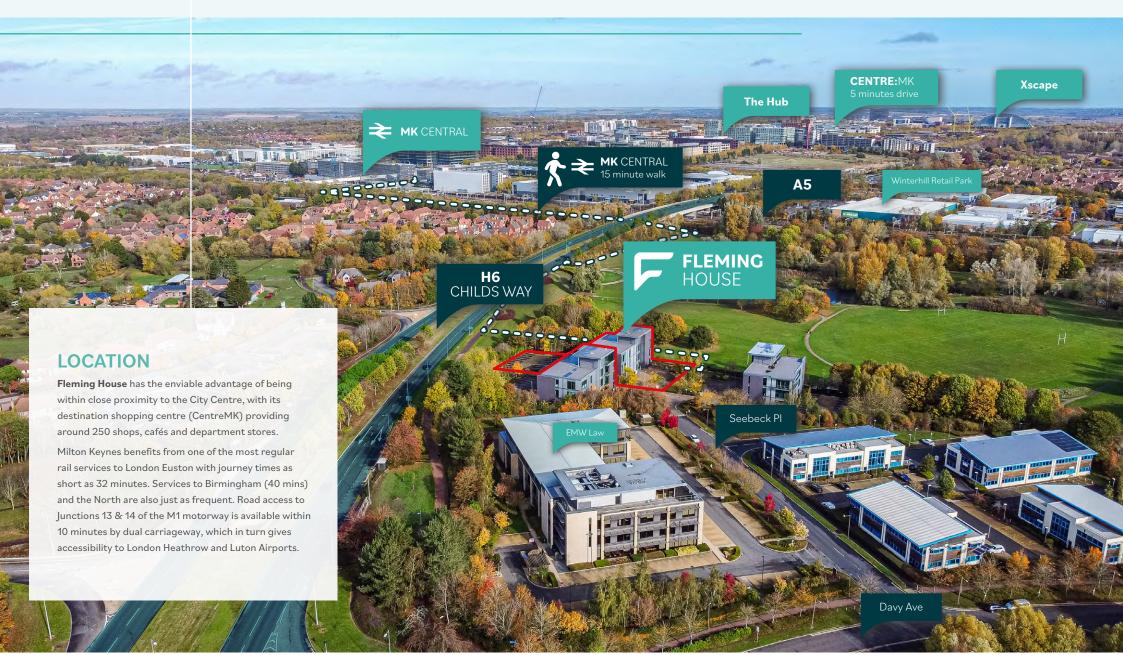

# FLEMINGHOUSE

SEEBECK PLACE | KNOWLHILL | MILTON KEYNES | MK5 8FR

3,480-11,020 sq FT

Newly refurbished

Excellent natural light

Air conditioning

LED lighting

Full access raised floor