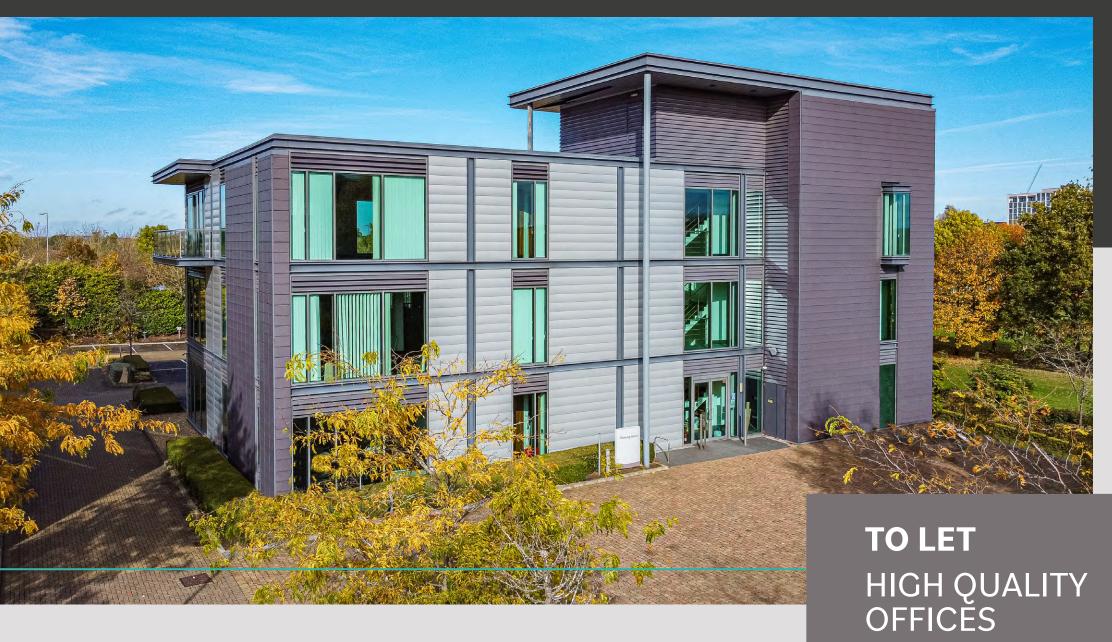

# FLEMINGHOUSE

SEEBECK PLACE | KNOWLHILL | MILTON KEYNES | MK5 8FR

3,480-11,020 sq FT

Newly refurbished

Excellent natural light

Air conditioning

LED lighting

Full access raised floor