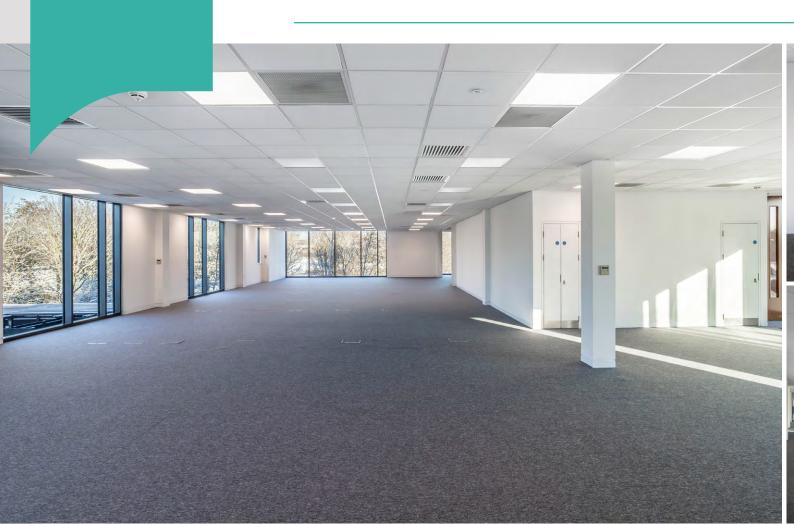

# FLEMINGHOUSE

SEEBECK PLACE | KNOWLHILL | MILTON KEYNES | MK5 8FR

3,480-11,020 sq FT

Newly refurbished

Excellent natural light

Air conditioning

LED lighting

Full access raised floor

Male/female WCs

Shower facilities

Door entry system

Fully managed estate landscaping

Allocated parking at a ratio of 1:269 sq ft

Energy Performance Rating - B43