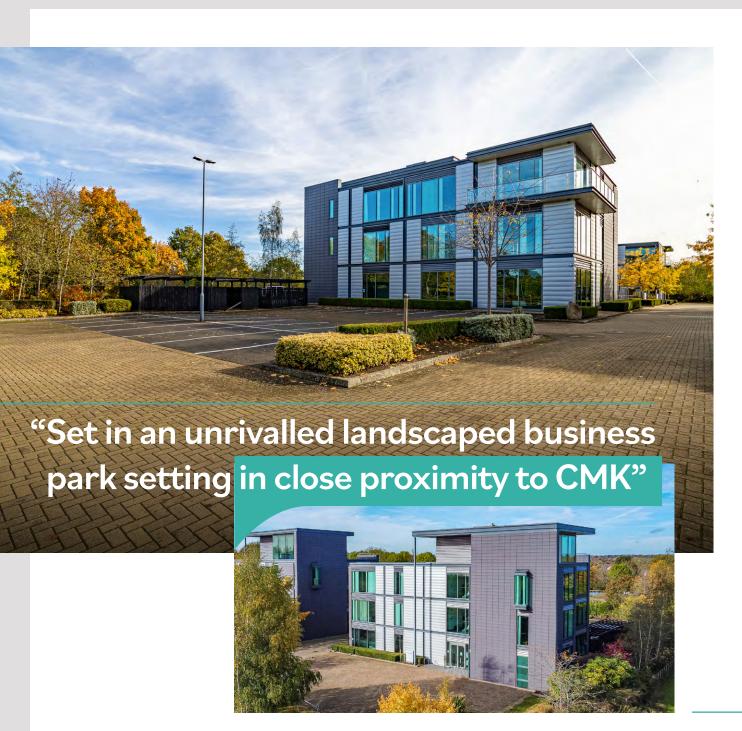

# FLEMINGHOUSE

SEEBECK PLACE | KNOWLHILL | MILTON KEYNES | MK5 8FR

3,480-11,020 sq FT

Newly refurbished

Excellent natural light

Air conditioning

LED lighting

Full access raised floor